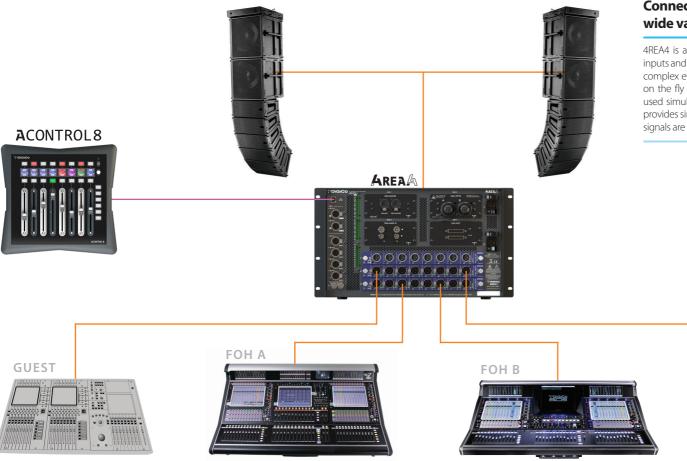

## FESTIVAL MATRIX SYSTEM DIAGRAM

## Connect DiGiCo or third party consoles, a wide variety of connection choices.

4REA4 is a powerful matrix mixer that handles hundreds of audio inputs and manages routing from multiple live consoles. Festivals and complex events can benefit from its ability to route any connection on the fly thanks to its wide selection of option cards that can be used simultaneously. No matter how demanding the event, 4REA4 provides simple management to ensure consoles are connected and signals are processed as required.

**GUEST** 

128/128

Ethernet 3232 Optocore Analogue