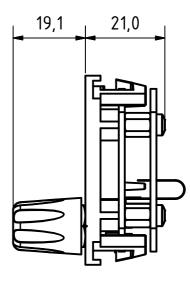

|                                                                                                                                                                                                                                                     |                                                                                                                         |                                                                                                          |                                                                                                        |                                                                    |                                                           |                 |                       |                       |                   |            | — |
|-----------------------------------------------------------------------------------------------------------------------------------------------------------------------------------------------------------------------------------------------------|-------------------------------------------------------------------------------------------------------------------------|----------------------------------------------------------------------------------------------------------|--------------------------------------------------------------------------------------------------------|--------------------------------------------------------------------|-----------------------------------------------------------|-----------------|-----------------------|-----------------------|-------------------|------------|---|
|                                                                                                                                                                                                                                                     |                                                                                                                         |                                                                                                          | WEB LINK:<br>COMPANY: DIGICO                                                                           |                                                                    |                                                           |                 | PART INTERFACES WITH: |                       |                   |            | I |
|                                                                                                                                                                                                                                                     |                                                                                                                         |                                                                                                          |                                                                                                        |                                                                    |                                                           |                 |                       |                       |                   |            | 1 |
| STATUS:                                                                                                                                                                                                                                             |                                                                                                                         | INSPECTION                                                                                               | DiGiCo STOCK NUME                                                                                      | ER:                                                                | DRAWN BY:                                                 | MATERIAL REF:   | MATL. SIZE:           | MATERIAL DESCRIPTION: |                   |            | I |
| PRÔTOTYPE                                                                                                                                                                                                                                           |                                                                                                                         |                                                                                                          |                                                                                                        |                                                                    | R. Jowitt                                                 |                 | N/A                   | N/A                   |                   |            | I |
| IFG. APP. BY MFG. APP. DATE                                                                                                                                                                                                                         | ENG. APP. BY                                                                                                            | ENG. APP. DATE                                                                                           | E DWG FILE NUMBER:<br>188-00091.iam                                                                    |                                                                    | DATE:<br>15/03/2018                                       | FINISH REF:     | FINISH DESC           | NISH DESCRIPTION      |                   |            | 1 |
|                                                                                                                                                                                                                                                     |                                                                                                                         | B 🔺                                                                                                      | SUBJECT                                                                                                |                                                                    | CHECKED:                                                  | <b></b>         | N/ A                  |                       |                   |            | 1 |
| <b>'%' DiGi</b>                                                                                                                                                                                                                                     |                                                                                                                         |                                                                                                          | ASSEMBLY<br>CATEGORY                                                                                   |                                                                    | DATE.                                                     | TITLE:          |                       |                       |                   | MOD RECORD | 1 |
| DiGiCo SOLUT                                                                                                                                                                                                                                        |                                                                                                                         | ¥                                                                                                        | CATEGORY                                                                                               |                                                                    | DATE:                                                     |                 |                       |                       |                   | EST MASS:  | Α |
| SOUNDTRACS                                                                                                                                                                                                                                          | -                                                                                                                       | THE QUEENS AWARDS<br>FOR ENTERPRISE<br>INTERNATIONAL TRADE                                               |                                                                                                        | NSIONS IN MILLIMETERS<br>UNLESS STATED                             | FIRST USED ON:                                            | ACONTR          | UL 1 EU               |                       |                   | N/A        |   |
| DiGiGrid <sup>®</sup>                                                                                                                                                                                                                               |                                                                                                                         | 2011                                                                                                     | DIMENSION<br>NO DECIMAL +-0.50                                                                         | HOLES<br>UP TO Ø 6 +0.1-0<br>Ø 6 TO 12 +0.2-0<br>Ø 12 TO 24 +0.3-0 | PRODUCT:                                                  | 1               |                       |                       |                   | SCALE:     |   |
| email: info@digiconsoles.com. web site: www.digiconsoles.biz                                                                                                                                                                                        |                                                                                                                         |                                                                                                          | ONE DECIMAL +-0.20<br>TWO DECIMAL +-0.10                                                               | Ø 6 TO 12 +0.2-0<br>Ø 12 TO 24 +0.3-0                              | ACONTROL 1                                                | DRAWING NUMBER: |                       |                       |                   | 1:1        | I |
| COPYRIGHT.<br>THIS DRAWING IS THE PROPERTY OF DIGICO (UK) I<br>USED WITHOUT PRIOR WRITTEN CONSENT OF DIG<br>THE TIME OF PUBLICATION. AS AN INNOVATIVE DE<br>RIGHT TO MAKE CHANGES WITHOUT NOTICE IN CC<br>DIGICO AND SOUNDTRACS ARE REGISTERED TRAE | LTD. THE INFORMATION IS C<br>ICO (UK) LTD. THE CONTENT<br>ESIGN MANUFACTURER DIG<br>DLOURS MATERIALS SPECIF<br>DEMARKS. | CONFIDENTIAL & MAY NOT BE<br>S DETAILED ARE CORRECT AT<br>CO UK LID. RESERVES THE<br>ICATION AND MODELS. | ANGULAR +-30'<br>LIMITS APPLY AFTER FIN<br>STATED OTHERWISE<br>MACHINED WHERE MARI<br>DEMOVE ALL BLIDD | ,                                                                  | PART NUMBER:<br>188-00091<br>DEVELOPMENT CODE:<br>INSTALL | A2              | OL                    | 188-0009              |                   | SHEET<br>1 |   |
| 4                                                                                                                                                                                                                                                   |                                                                                                                         | © 2017 DiGiCo                                                                                            | 3                                                                                                      | S AND SHANF EDGES                                                  |                                                           | 2<br>SIZE       | SUFFIX                | IDENT NUMBER          | SCREEN CODE ISSUE | J          |   |