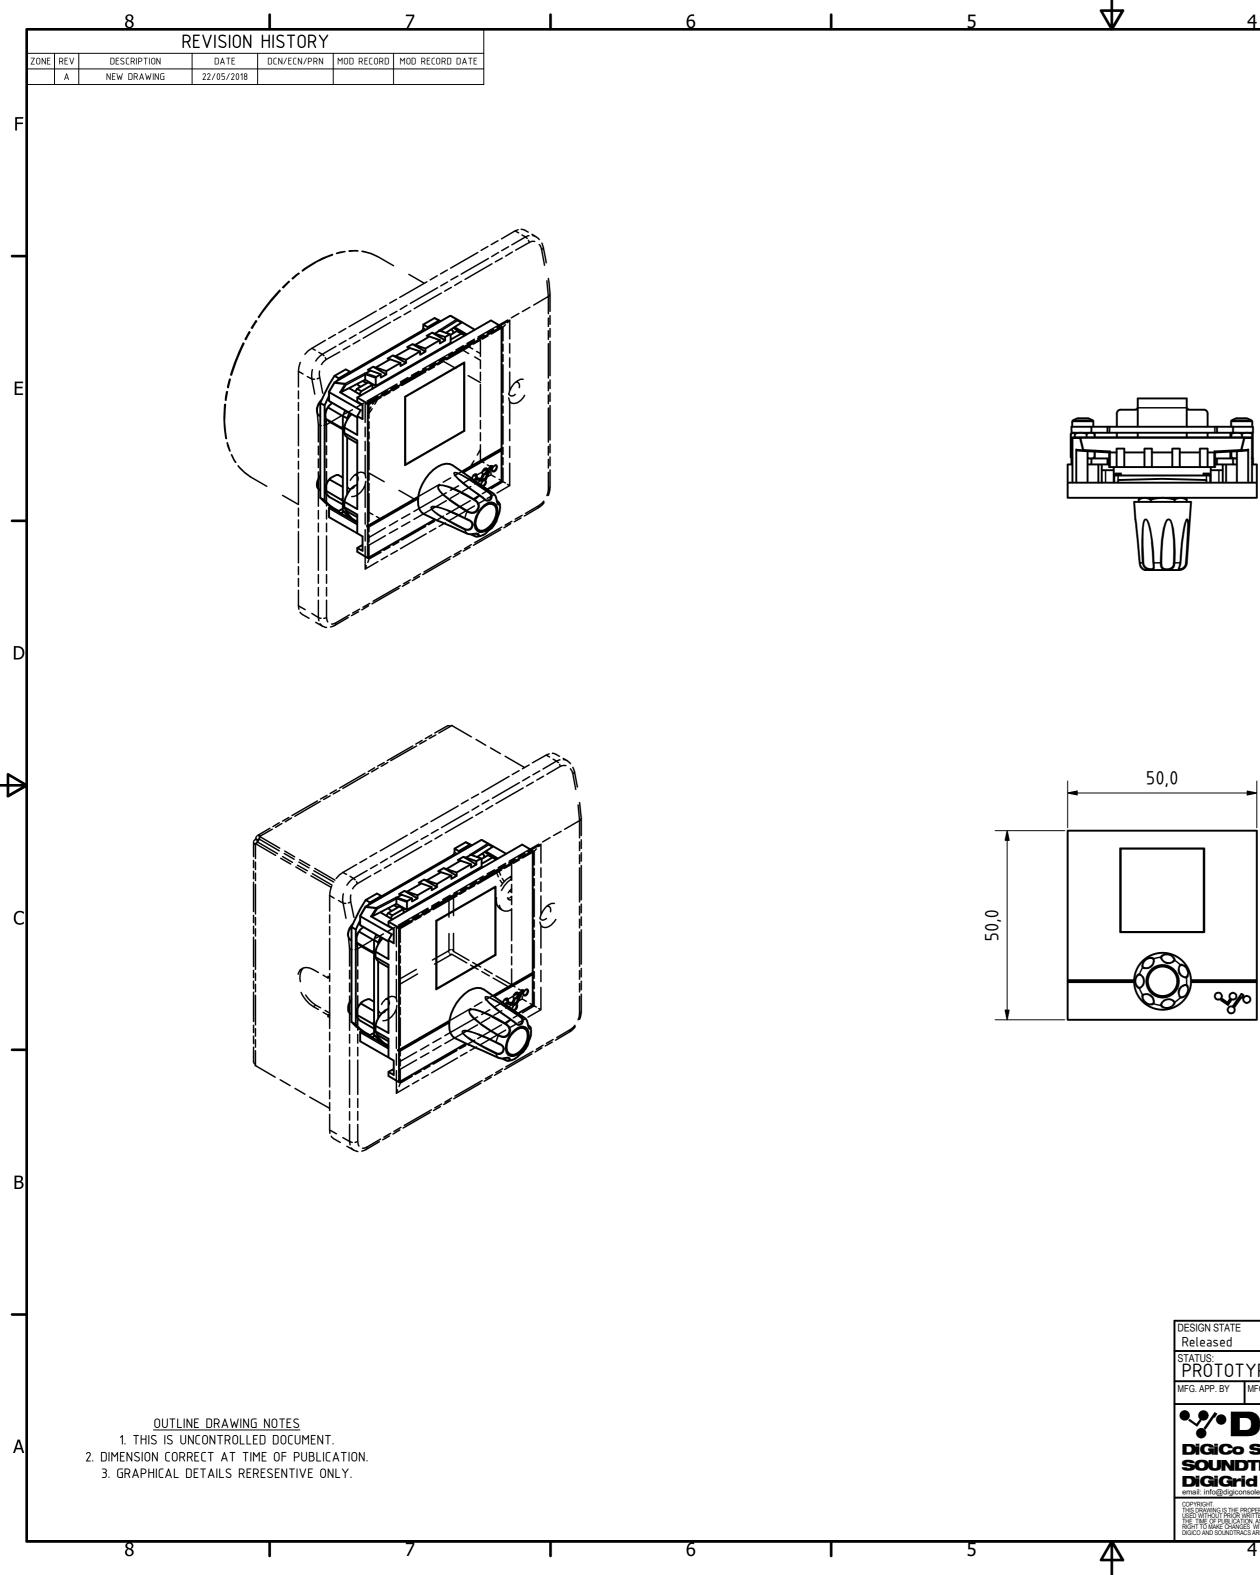

|                                                                                                                                                                                                                                                     |                                                                                                                         |                                                                                                          |                                                                                                        |                                                                    |                                                           |                 |                       |                       |                   |            | — |
|-----------------------------------------------------------------------------------------------------------------------------------------------------------------------------------------------------------------------------------------------------|-------------------------------------------------------------------------------------------------------------------------|----------------------------------------------------------------------------------------------------------|--------------------------------------------------------------------------------------------------------|--------------------------------------------------------------------|-----------------------------------------------------------|-----------------|-----------------------|-----------------------|-------------------|------------|---|
|                                                                                                                                                                                                                                                     |                                                                                                                         |                                                                                                          | WEB LINK:<br>COMPANY: DIGICO                                                                           |                                                                    |                                                           |                 | PART INTERFACES WITH: |                       |                   |            | I |
|                                                                                                                                                                                                                                                     |                                                                                                                         |                                                                                                          |                                                                                                        |                                                                    |                                                           |                 |                       |                       |                   |            | 1 |
| STATUS:                                                                                                                                                                                                                                             |                                                                                                                         | INSPECTION                                                                                               | DiGiCo STOCK NUME                                                                                      | ER:                                                                | DRAWN BY:                                                 | MATERIAL REF:   | MATL. SIZE:           | MATERIAL DESCRIPTION: |                   |            | I |
| PRÔTOTYPE                                                                                                                                                                                                                                           |                                                                                                                         |                                                                                                          |                                                                                                        |                                                                    | R. Jowitt                                                 |                 | N/A                   | N/A                   |                   |            | I |
| IFG. APP. BY MFG. APP. DATE                                                                                                                                                                                                                         | ENG. APP. BY                                                                                                            | ENG. APP. DATE                                                                                           | E DWG FILE NUMBER:<br>188-00091.iam                                                                    |                                                                    | DATE:<br>15/03/2018                                       | FINISH REF:     | FINISH DESC           | NISH DESCRIPTION      |                   |            | 1 |
|                                                                                                                                                                                                                                                     |                                                                                                                         | B 🔺                                                                                                      | SUBJECT                                                                                                |                                                                    | CHECKED:                                                  | <b></b>         | N/ A                  |                       |                   |            | 1 |
| <b>'%' DiGi</b>                                                                                                                                                                                                                                     |                                                                                                                         |                                                                                                          | ASSEMBLY<br>CATEGORY                                                                                   |                                                                    | DATE.                                                     | TITLE:          |                       |                       |                   | MOD RECORD | 1 |
| DiGiCo SOLUT                                                                                                                                                                                                                                        |                                                                                                                         | ¥                                                                                                        | CATEGORY                                                                                               |                                                                    | DATE:                                                     |                 |                       |                       |                   | EST MASS:  | Α |
| SOUNDTRACS                                                                                                                                                                                                                                          | -                                                                                                                       | THE QUEENS AWARDS<br>FOR ENTERPRISE<br>INTERNATIONAL TRADE                                               |                                                                                                        | NSIONS IN MILLIMETERS<br>UNLESS STATED                             | FIRST USED ON:                                            | ACONTR          | UL 1 EU               |                       |                   | N/A        |   |
| DiGiGrid <sup>®</sup>                                                                                                                                                                                                                               |                                                                                                                         | 2011                                                                                                     | DIMENSION<br>NO DECIMAL +-0.50                                                                         | HOLES<br>UP TO Ø 6 +0.1-0<br>Ø 6 TO 12 +0.2-0<br>Ø 12 TO 24 +0.3-0 | PRODUCT:                                                  | 1               |                       |                       |                   | SCALE:     |   |
| email: info@digiconsoles.com. web site: www.digiconsoles.biz                                                                                                                                                                                        |                                                                                                                         |                                                                                                          | ONE DECIMAL +-0.20<br>TWO DECIMAL +-0.10                                                               | Ø 6 TO 12 +0.2-0<br>Ø 12 TO 24 +0.3-0                              | ACONTROL 1                                                | DRAWING NUMBER: |                       |                       |                   | 1:1        | I |
| COPYRIGHT.<br>THIS DRAWING IS THE PROPERTY OF DIGICO (UK) I<br>USED WITHOUT PRIOR WRITTEN CONSENT OF DIG<br>THE TIME OF PUBLICATION. AS AN INNOVATIVE DE<br>RIGHT TO MAKE CHANGES WITHOUT NOTICE IN CC<br>DIGICO AND SOUNDTRACS ARE REGISTERED TRAE | LTD. THE INFORMATION IS C<br>ICO (UK) LTD. THE CONTENT<br>ESIGN MANUFACTURER DIG<br>DLOURS MATERIALS SPECIF<br>DEMARKS. | CONFIDENTIAL & MAY NOT BE<br>S DETAILED ARE CORRECT AT<br>CO UK LID. RESERVES THE<br>ICATION AND MODELS. | ANGULAR +-30'<br>LIMITS APPLY AFTER FIN<br>STATED OTHERWISE<br>MACHINED WHERE MARI<br>DEMOVE ALL BLIDD | ,                                                                  | PART NUMBER:<br>188-00091<br>DEVELOPMENT CODE:<br>INSTALL | A2              | OL                    | 188-0009              |                   | SHEET<br>1 |   |
| 4                                                                                                                                                                                                                                                   |                                                                                                                         | © 2017 DiGiCo                                                                                            | 3                                                                                                      | S AND SHANF EDGES                                                  |                                                           | 2<br>SIZE       | SUFFIX                | IDENT NUMBER          | SCREEN CODE ISSUE | J          |   |