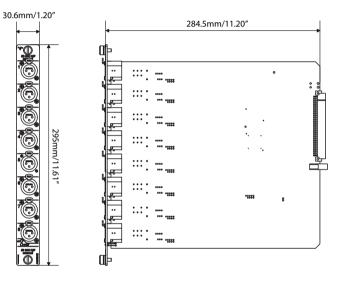

Powerful. Versatile. Smart. Desirable.

The DiGiCo SD Line Out Module shall allow 8 analogue outputs at both 48kHz and 96kHz. The front plate of the SD Line Out Module shall have 8 XLR outputs.

The dimensions of the SD Line Out Module shall be: 30.6 (w) x 284.5 (d) x 295 (h) mm

#### PHYSICAL

Dimensions: 30.6mm (w) x 284.5mm (d) x 295mm (h) Weight: 570g

Product Code: MOD-SDR-DAC