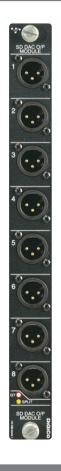

#### WORKSURFACE

8 x XLR Line Outputs

Powerful. Versatile. Smart. Desirable.

The DiGiCo SD Line Out Module shall allow 8 analogue outputs at both 48kHz and 96kHz. The front plate of the SD Line Out Module shall have 8 XLR outputs.

The dimensions of the SD Line Out Module shall be: 30.6 (w) x 284.5 (d) x 295 (h) mm